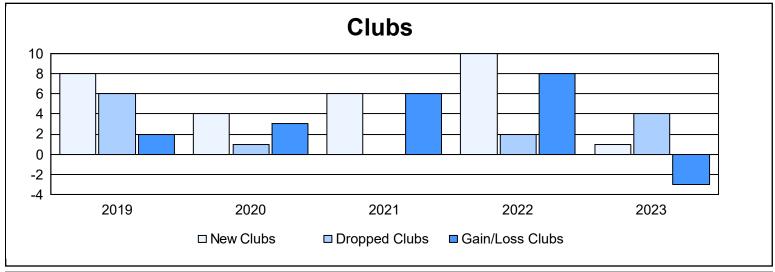

District H 1 As of June 2023 Cumulative

| Year      | New<br>Clubs | Dropped<br>Clubs | Gain/<br>Loss<br>Clubs | New<br>Members | Charter<br>Members | Reinstate<br>Members | Transfer<br>Members | Total<br>Member<br>Added | Total<br>Members<br>Dropped | Gain/<br>Loss<br>Members |
|-----------|--------------|------------------|------------------------|----------------|--------------------|----------------------|---------------------|--------------------------|-----------------------------|--------------------------|
| 2018-2019 | 8            | 6                | 2                      | 217            | 226                | 39                   | 7                   | 489                      | 705                         | -216                     |
| 2019-2020 | 4            | 1                | 3                      | 420            | 138                | 39                   | 25                  | 622                      | 560                         | 62                       |
| 2020-2021 | 6            | 0                | 6                      | 538            | 183                | 59                   | 13                  | 793                      | 500                         | 293                      |
| 2021-2022 | 10           | 2                | 8                      | 420            | 268                | 34                   | 18                  | 740                      | 583                         | 157                      |
| 2022-2023 | 1            | 4                | -3                     | 254            | 56                 | 28                   | 8                   | 346                      | 672                         | -326                     |
| Average   | 6            | 3                | 3                      | 370            | 174                | 40                   | 14                  | 598                      | 604                         | -6                       |